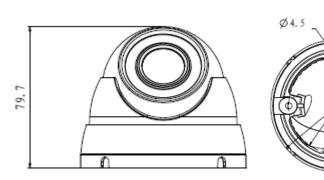

#### Appearance

Ø68.1 Ø93.4

- Weights and dimensions are approximate.
- Specifications are subject to change without notice.

These products may be subject to export control regulations.