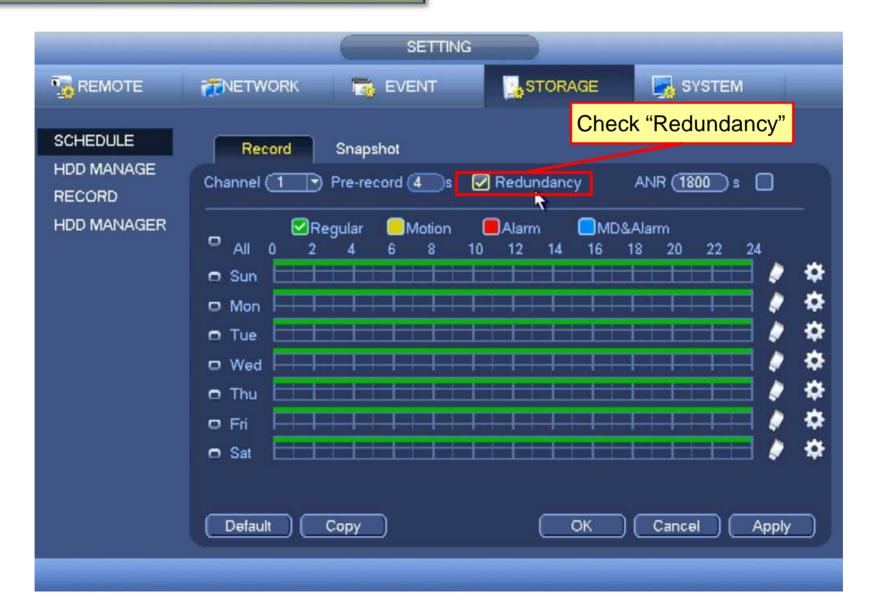

## Set Up Flow

HDD Configuration

Redundant Recording Activation

### Redundancy Recording Setup Procedure

Precondition

Install 2 HDD units on NVR

### Redundant Recording Activation

5