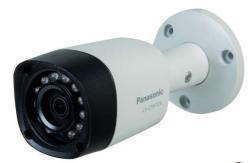

## CV-CPW103L CV-CPW103LN

## Smart look Day/ Night Fixed Box (Bullet) Camera with IR illuminator

#### **Key Features**

- High-performance CMOS image sensor.
- Support 720p@25fps (PAL)/ 30fps (NTSC)
- Support 75-3 coaxial cable transmission over 800m.
- High speed & long distance real-time transmission.
- Support ICR for day time and night time operation.
- Support auto exposure, auto white balance, auto electronic shutter and auto gain function.
- Support DC12V power supply.
- IP66 compliance.