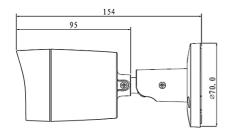

#### **Specifications**

| Parameter               | CV-CPW103L                                         | CV-CPW103LN      |
|-------------------------|----------------------------------------------------|------------------|
| Camera                  |                                                    |                  |
| Image Sensor            | 1/2.9" 1.0 Mega Pixels CMOS                        |                  |
| Effective Pixels        | 1280 (H) x 720 (V)                                 |                  |
| Min Illumination        | 0.05Lux/ F1.6, 0Lux IR on                          |                  |
| Electronic Shutter      | 1/50s~1/100,000s                                   | 1/60s~1/100,000s |
| Video Frame Rate        | 25fps                                              | 30fps            |
| Synchronization         | Internal                                           |                  |
| Day & Night             | Auto (ICR)/ Color/ B/W                             |                  |
| Max IR Distance         | 20m                                                |                  |
| Digital Noise Reduction | 2D                                                 |                  |
| White Balance           | Auto                                               |                  |
| AGC                     | Auto                                               |                  |
| BLC                     | Auto                                               |                  |
| Lens                    |                                                    |                  |
| Focal Length            | 3.6mm                                              |                  |
| Angular Field of View   | H: 88° V: 46°                                      |                  |
| Lens Type               | M12                                                |                  |
| Input / Output          |                                                    |                  |
| Video Output            | 1CH BNC HD-CVI video output                        |                  |
| General                 |                                                    |                  |
| Power                   | DC 12V±25%                                         |                  |
| Power Consumption       | 3.5W MAX                                           |                  |
| Working Temperature     | -30°C~+60°C.<br>Less than 95% RH (no condensation) |                  |
| Dimensions              | Ф70 mm × 154 mm                                    |                  |
| Weight (approx.)        | 300g                                               |                  |
| Installation Mode       | Wall mount                                         |                  |
| External Case           | Metal                                              |                  |

#### **Appearance**