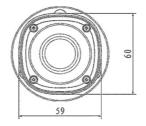

#### **Specifications**

| Parameter               | CV-CPW103L                                         | CV-CPW103LN      |
|-------------------------|----------------------------------------------------|------------------|
| Camera                  |                                                    |                  |
| Image Sensor            | 1/2.9" 1.0 Mega Pixels CMOS                        |                  |
| Effective Pixels        | 1280 (H) x 720 (V)                                 |                  |
| Min Illumination        | 0.05Lux/ F1.6, 0Lux IR on                          |                  |
| Electronic Shutter      | 1/50s~1/100,000s                                   | 1/60s~1/100,000s |
| Video Frame Rate        | 25fps                                              | 30fps            |
| Synchronization         | Internal                                           |                  |
| Day & Night             | Auto (ICR)/ Color/ B/W                             |                  |
| Max IR Distance         | 20m                                                |                  |
| Digital Noise Reduction | 2D                                                 |                  |
| White Balance           | Auto                                               |                  |
| AGC                     | Auto                                               |                  |
| BLC                     | Auto                                               |                  |
| Lens                    |                                                    |                  |
| Focal Length            | 3.6mm                                              |                  |
| Angular Field of View   | H: 88° V: 46°                                      |                  |
| Lens Type               | M12                                                |                  |
| Input / Output          |                                                    |                  |
| Video Output            | 1CH BNC HD-CVI video output                        |                  |
| General                 |                                                    |                  |
| Power                   | DC 12V±25%                                         |                  |
| Power Consumption       | 3.5W MAX                                           |                  |
| Working Temperature     | -30°C~+60°C.<br>Less than 95% RH (no condensation) |                  |
| Dimensions              | Ф70 mm × 154 mm                                    |                  |
| Weight (approx.)        | 300g                                               |                  |
| Installation Mode       | Wall mount                                         |                  |
| External Case           | Metal                                              |                  |

#### **Appearance**